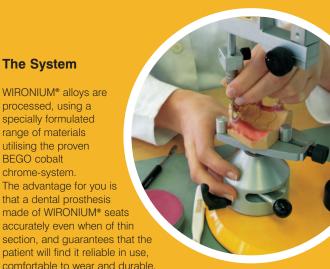

## **The System**

WIRONIUM® allovs are processed, using a specially formulated range of materials utilising the proven BEGO cobalt chrome-system. The advantage for you is that a dental prosthesis made of WIRONIUM® seats accurately even when of thin section, and guarantees that the patient will find it reliable in use.